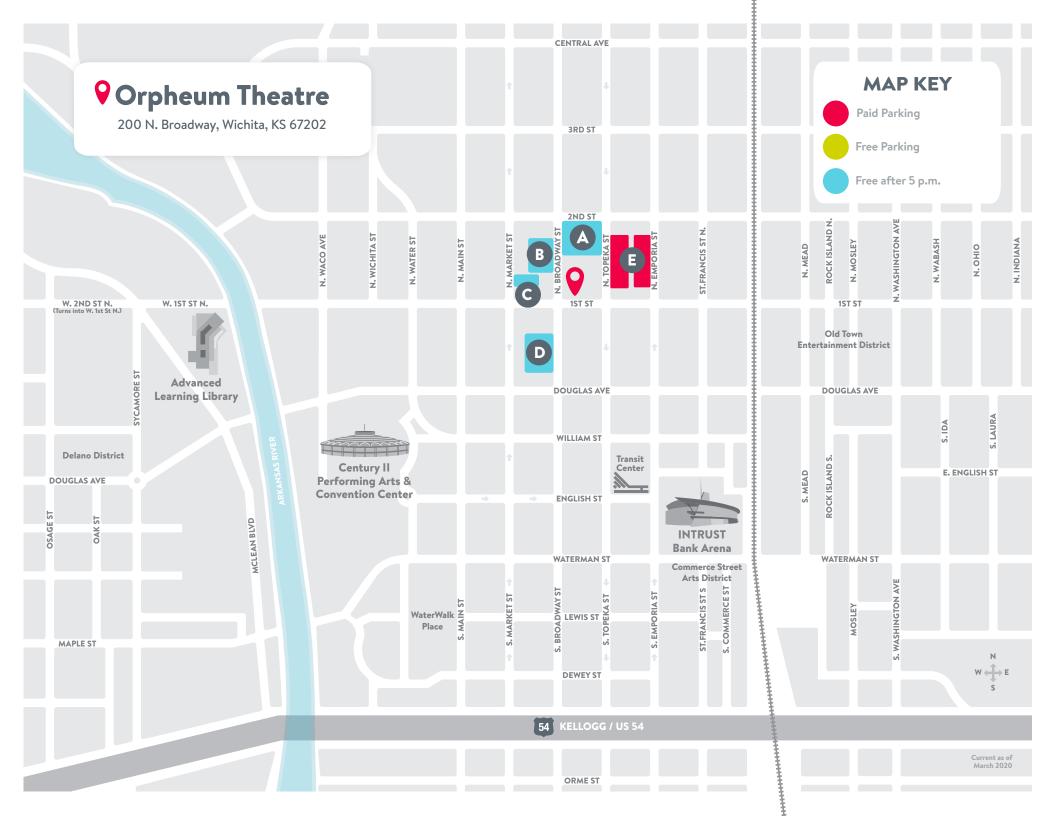

## **Parking Options**

In addition to on-street parking and privately owned lots and garages (prices may vary), below is a list of parking lots and garages within walking distance of the Orpheum Theatre (200 N. Broadway). View more info at parkdowntown.org.

- Orpheum Theare Parking
  Free after 5 p.m. and on weekends
  218 N. Broadway
- Emprise Bank Lot 1
  Free after 5 p.m. and after noon on weekends
  223 N. Broadway
- Emprise Bank Lot 2
  Free after 5 p.m. and after noon on weekends
  216 N. Market
- Bank of America Garage
  Free after 5 p.m. and on weekends
  123 N. Broadway
- Shirkmere Lot 1 \$2/day 226 N. Topeka
- Shirkmere Lot 2 \$2/day 243 N. Emporia