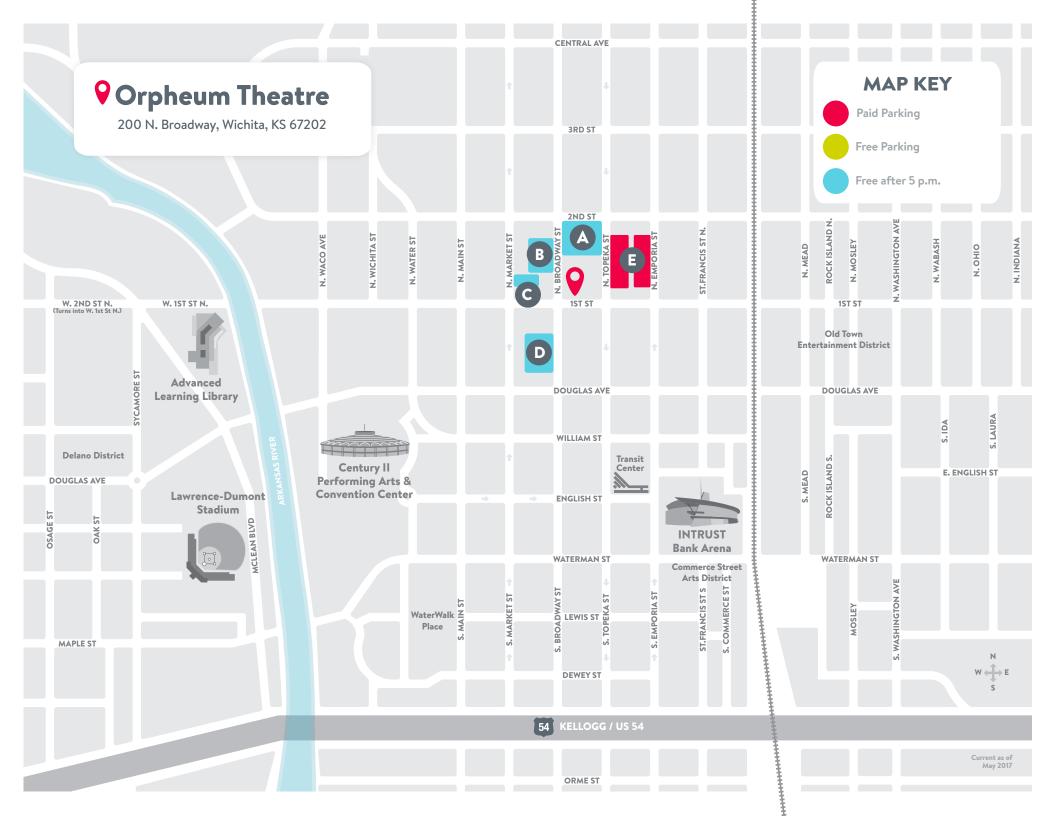

# **Orpheum Theatre**

200 N. Broadway, Wichita, KS 67202 For ticket and show time information visit www.wichitaorpheum.com

## **Parking Options**

In addition to on-street parking and privately owned lots and garages (prices may vary), below is a list of parking lots and garages within walking distance of the Orpheum Theatre (200 N. Broadway). View more info at parkdowntown.org.

- A Orpheum Theare Parking Free after 5 p.m. and on weekends
  - 218 N. Broadway

**Emprise Bank Lot 1** Free after 5 p.m. and after noon on weekends 223 N. Broadway

**Bank of America Garage** Free after 5 p.m. and on weekends 123 N. Broadway

### Shirkmere Lot 2

\$2/day 243 N. Emporia