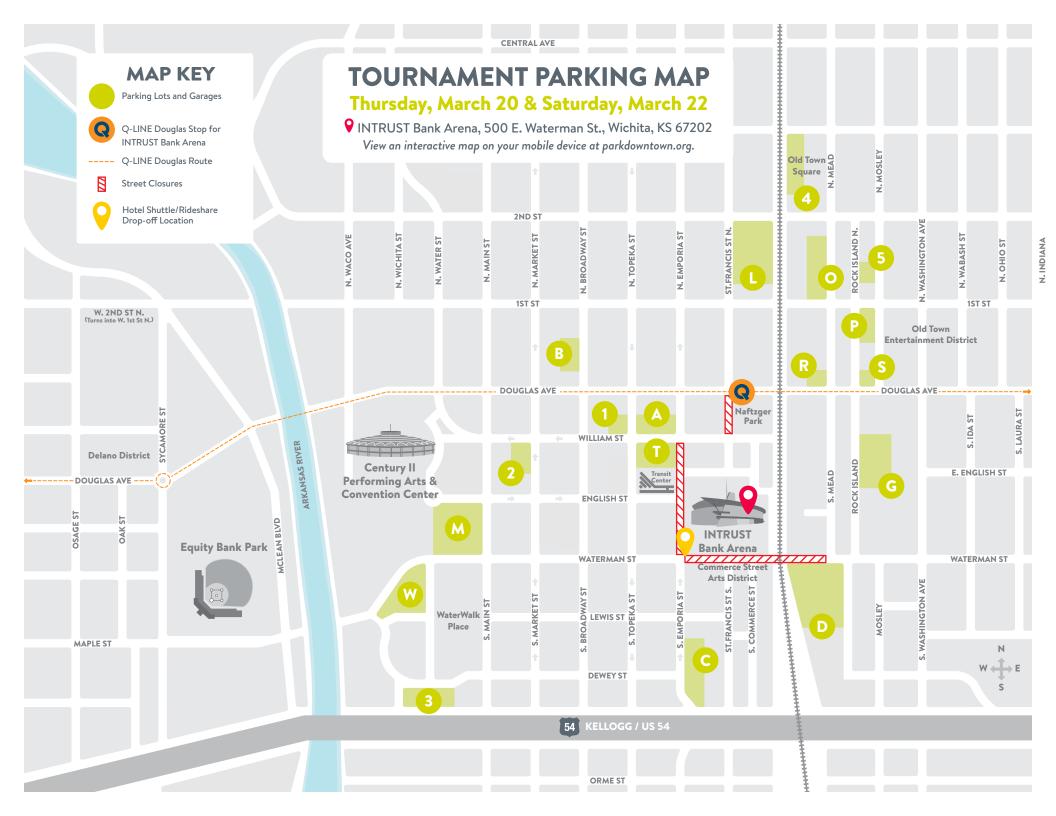

## TOURNAMENT PARKING MAP

#### Thursday, March 20 & Saturday, March 22

View an interactive map on your mobile device at parkdowntown.org.

### **Parking Options**

In addition to on-street parking and privately owned lots and garages, below is a list of parking options within walking distance of INTRUST Bank Arena (500 E. Waterman St.). Paid and time-limited parking are noted-please refer to the key below. For more details, visit parkdowntown.org.

- City Garage △ 121 S. Emporia St. 650 spaces
- Bank of America Garage  $\triangle$ 123 N. Broadway Ave. 420 spaces
- City Lot C  $\triangle$ 584 S. Emporia Ave. 196 spaces
- City Lot D A 777 E. Waterman St. 470 spaces
- Cargill Garage + 825 E. Douglas Ave. (enter at English and Washington Streets) 700 spaces
- Coleman Lot 250 N. St. Francis Ave. 290 spaces
- Century II Main Lot A 301 S. Main St. 340 spaces

- Old Town Surface Lot ∞ 201 N. Mead St. 299 spaces
- Old Town Farm & Art Plaza ∞ 835 E. 1st St. N. 40 spaces
- Old Town Surface Lot 101 N. Mead St. 58 spaces
- Old Town Surface Lot 830 E. Douglas Ave. 58 spaces
- City Lot at the Transit Center △ 201 S. Topeka St. 32 spaces
- WaterWalk Lot 350 W. Waterman St. 203 spaces
- City Garage 360 E. William St. 196 spaces

- City Garage △ 215 S. Market St. 434 spaces
- City Garage + 600 S. Water St. 430 spaces
- Old Town Square Garage 323 N. Moore Ave. 243 spaces
- Old Town Garage 215 N. Mosley St. 500 spaces
  - △ Paid Parking
  - ∞ Time-Limited Parking
  - + Available in the evenings and on Saturday.