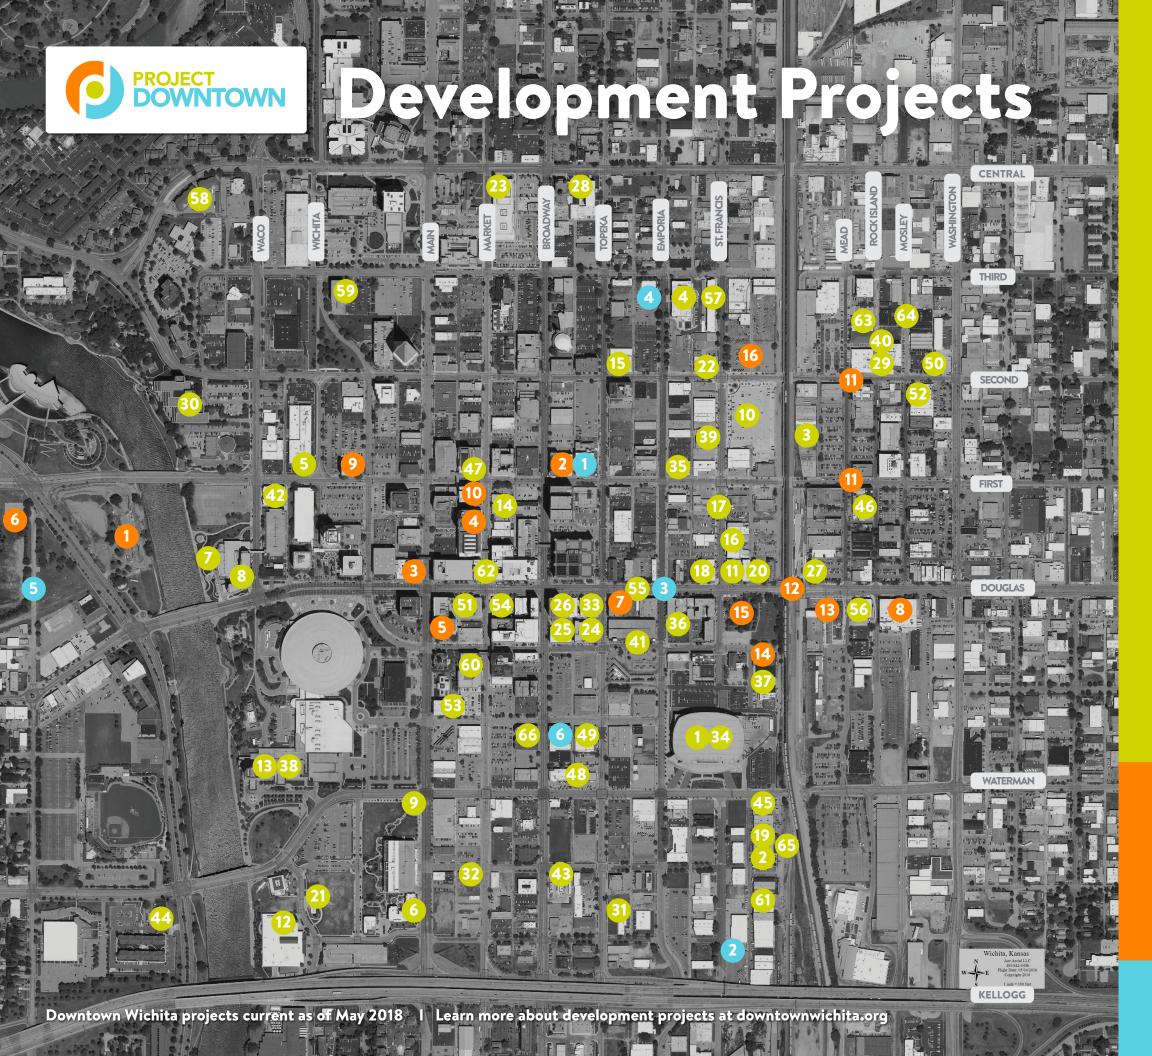

## **Completed Projects**

1. INTRUST Bank Arena Cost - \$205 million

**Projects since January 2010** 

## **Under Construction Projects**

Under Construction Projects

1. River Vista, Riverfront & Delano Park Improvements Cost - \$38.4 million

2. Wichita Orpheum Theatre Phase One Cost - \$500,000

3. INTRUST Bank Renovations Cost - Approx. \$2.5 million

4. 125 N. Market Cost - \$5 million

5. High Touch Building Cost - Ongoing

6. Advanced Learning Library Cost - \$30 million

7. Hilton Garden Inn Cost - \$11 million

8. Cargill Protein Group - New Division Headquarters Cost - \$70 million

9. Colorado Derby Lofts Cost - \$20 million

10. Market Centre Apartments Cost - N/A

11. First and Second Street Improvements Cost - \$3.7 million

12. Douglas Ave Underpass Renovation Cost - N/A

13. Union Station Phase Two Cost (Phase One & Two) - \$54 million

14. Spaghetti Works Cost - N/A

15. Naftzger Park Renovation Cost - N/A

15. Naftzger Park Renovation Cost - N/A
16. Wave Event and Concert Venue Cost - N/A

## Planned Projects

1. Wichita Orpheum Theatre Phases Two - Five Cost - \$15 million
2. St. Francis and Commerce Street Improvements Cost - N/A
3. Douglas Avenue - Streetscape Development Phase Two Cost - N/A
4. Flats 324, Second Expansion Cost - \$5.5 million
5. EPC Delano (Mixed-Use) Cost - \$40 million
6. 333 E. English Street Renovation Cost - N/A