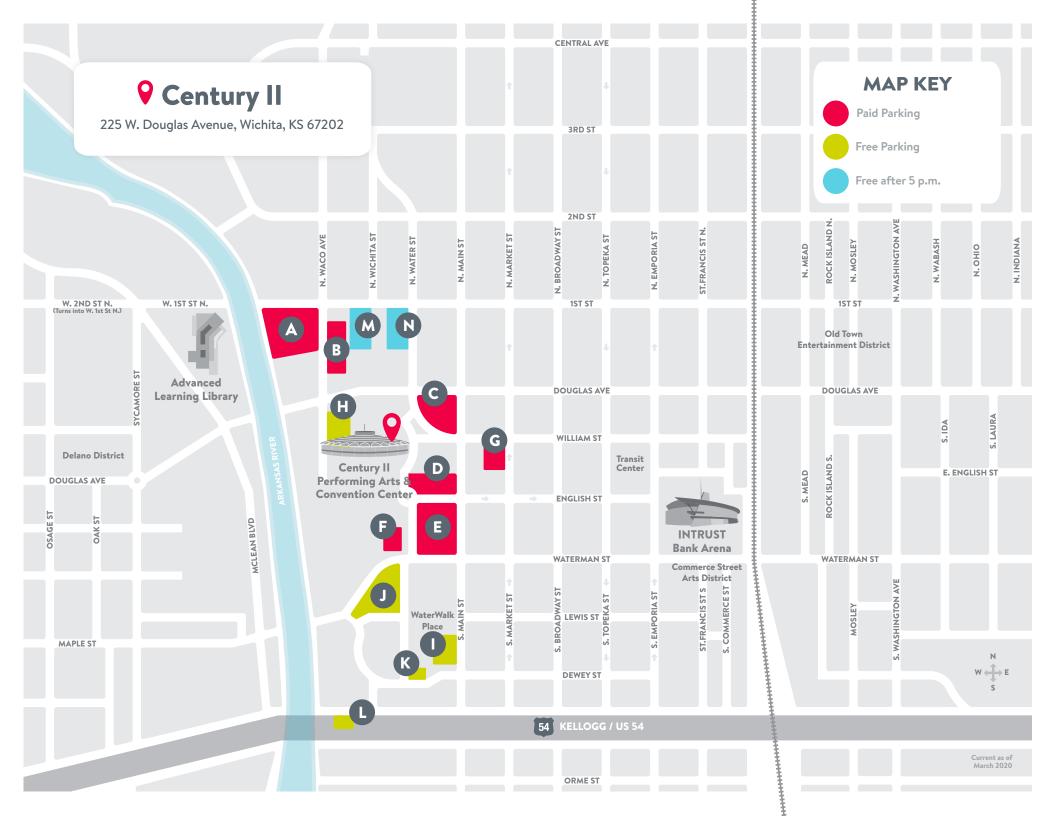

## **Century II**

225 W. Douglas Avenue, Wichita, KS 67202 For ticket and show time information visit www.century2.org

## **Parking Options**

In addition to on-street parking and privately owned lots and garages (prices may vary), below is a list of parking lots and garages within walking distance of Century II (225 W. Douglas Avenue). View more info at parkdowntown.org.

- Waco and First Street \$4/day 151 N. Waco
- B Drury Plaza Hotel Broadviw Garage \$8/day, credit card only 130 S. Waco
- Century II Plaza Lot 25¢/30 min. 141 S. Main
- Century II Public Library Lot 25¢/hour 251 S. Main
- Century II Main Lot 25¢/hour 301 S. Main
- Hyatt Regency Wichita Garage \$10/night 400 W. Waterman
- Parking at Market & William Garage \$1/30 minutes, \$6/day 215 S. Market

- Century II Back Lot Free 130 S. Waco
- WaterWalk Garage
  Free
  501 S. Main
- WaterWalk Lot Free 350 W. Waterman
- Gander Mountain Lot Free 600 S. Water
- Under Kellogg Free 605 S. Wichita
- Garvey Center Garage
  Free after 5 p.m. and on weekends
  350 W. 1st Street
- Garvey Center Lot
  Free after 5 p.m. and on weekends
  250 W. 1st Street