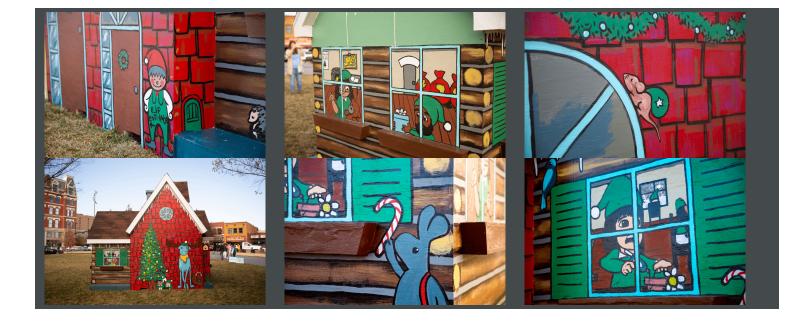

## Santa has arrived at Naftzger Park!

Downtown Wichita partnered with Hutton and Star Lumber to build Santa Claus a house for his headquarters right here in Wichita! Local artist Heather Byers transformed the structure into a cozy, winter-themed home that makes the perfect backdrop for holiday photos.

Let your imagination come to life as you explore this colorful pop-up at Naftzger Park during the holiday season. Share your photos with Santa's House on social media using #DowntownWichita! Mark your calendars to check it out during Winter Wonderland on Dec. 10.