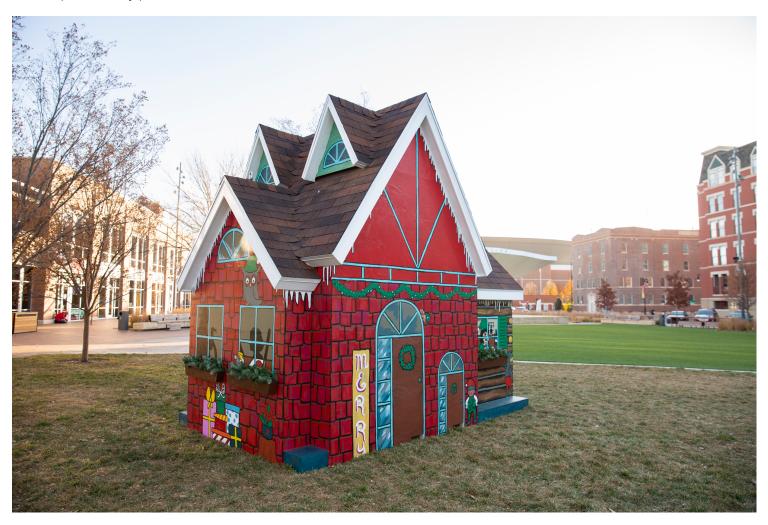

## Santa has arrived at Naftzger Park!

Downtown Wichita partnered with Hutton and Star Lumber to build Santa Claus a house for his headquarters right here in Wichita! Local artist Heather Byers transformed the structure into a cozy, winter-themed home that makes the perfect backdrop for holiday photos.

Let your imagination come to life as you explore this colorful pop-up at Naftzger Park during the holiday season. Share your photos with Santa's House on social media using #DowntownWichita! Mark your calendars to check it out during Winter Wonderland on Dec. 10.