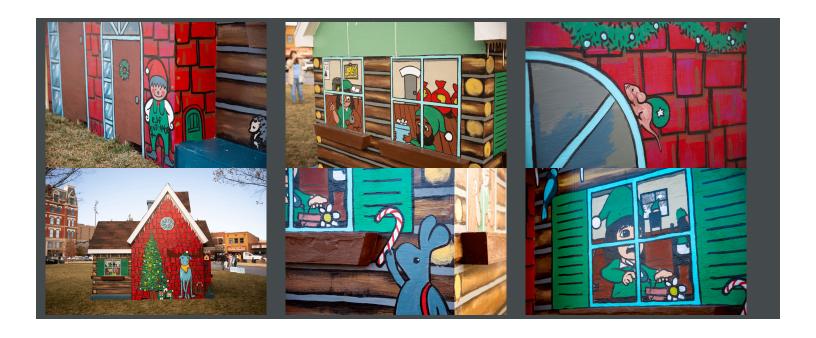

## Santa has arrived at Naftzger Park!

Downtown Wichita partnered with Hutton and Star Lumber to build Santa Claus a house for his headquarters right here in Wichita! Local artist Heather Byers transformed the structure into a cozy, winter-themed home that makes the perfect backdrop for holiday photos.