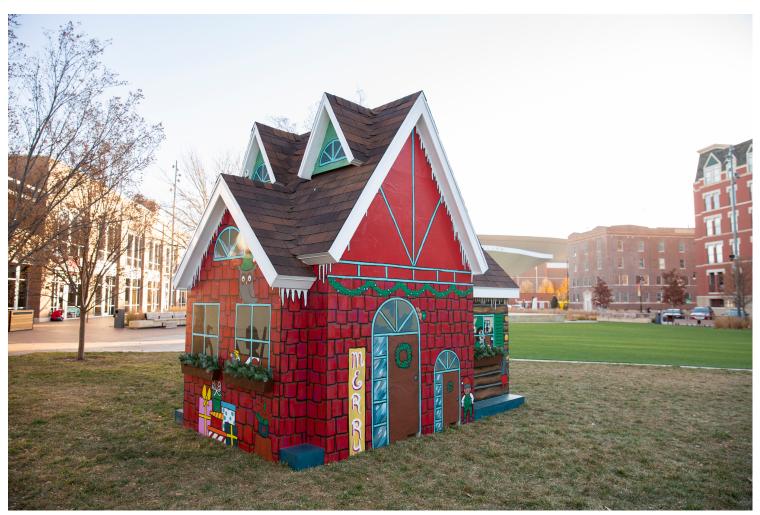

## Santa has arrived at Naftzger Park!

Downtown Wichita partnered with Hutton and Star Lumber to build Santa Claus a house for his headquarters right here in Wichita! Local artist Heather Byers transformed the structure into a cozy, winter-themed home that makes the perfect backdrop for holiday photos.

Let your imagination come to life as you explore this colorful pop-up at Naftzger Park during the holiday season. Share your photos with Santa's House on social media using #DowntownWichita! Mark your calendars to check it out during Winter Wonderland on Dec. 10.