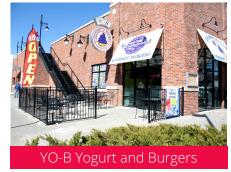

## Savor Local Flavor

Sample local flavor with a variety of culinary experiences in the heart of the city. In and around downtown you'll find classic Americana on the menu at soda shops, casual lunch spots and fine dining establishments, plus a world of choices exploring regional ingredients and global cuisine. As the birthplace of the original Pizza Hut, Wichita continues to serve as a test market for unique restaurant concepts. Our entrepreneurial spirit lives on with local distilleries and craft breweries, artisan coffees, and inventive food trucks. Look for Kansas-grown ingredients on seasonal menus and always save room for dessert.