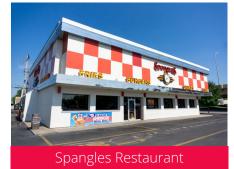

## Savor Local Flavor

Sample local flavor with a variety of culinary experiences in the heart of the city. In and around downtown you'll find classic Americana on the menu at soda shops, casual lunch spots and fine dining establishments, plus a world of choices exploring regional ingredients and global cuisine. As the birthplace of the original Pizza Hut, Wichita continues to serve as a test market for unique restaurant concepts. Our entrepreneurial spirit lives on with local distilleries and craft breweries, artisan coffees, and inventive food trucks. Look for Kansas-grown ingredients on seasonal menus and always save room for dessert.