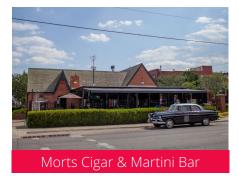

## Savor Local Flavor

Sample local flavor with a variety of culinary experiences in the heart of the city. In and around downtown you'll find classic Americana on the menu at soda shops, casual lunch spots and fine dining establishments, plus a world of choices exploring regional ingredients and global cuisine. As the birthplace of the original Pizza Hut, Wichita continues to serve as a test market for unique restaurant concepts. Our entrepreneurial spirit lives on with local distilleries and craft breweries, artisan coffees, and inventive food trucks. Look for Kansas-grown ingredients on seasonal menus and always save room for dessert.