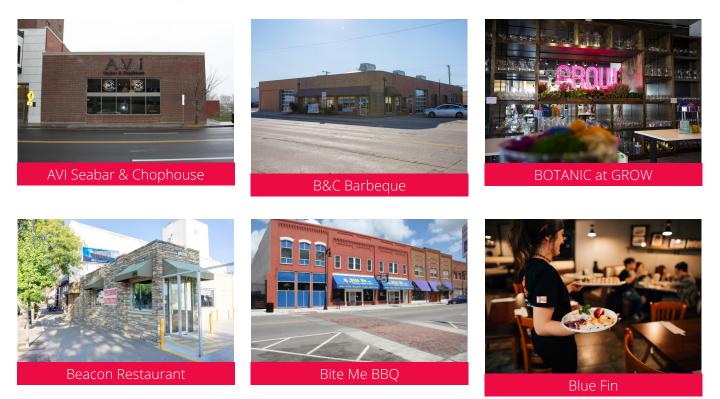

## Local Coffee Interactive Map

Cheezies Pizza

Downtown Nutrition

Egg Cetera

Greater Grounds Coffee & Co

Harvest Kitchen and Bar

JINYA Ramen Bar - Downtown Wichita

Knolla's Pizza Old Town

Larkspur Bistro & Bar

Las Adelitas Café by Esperanza Coffee Roasters

New Lemongrass Taste of Vietnam

Norton's Brewing Company

O'Larney's Pub and Rooftop Bar

Old Chicago

Papa John's Pizza

Playa Azul Mexican Restaurant