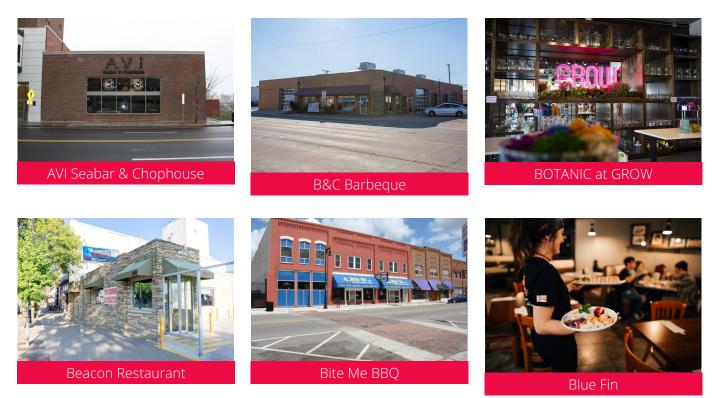

## Eat & Drink Interactive Map

## Local Coffee Interactive Map

Cheezies Pizza

Greater Grounds Coffee & Co

Harvest Kitchen and Bar

JINYA Ramen Bar - Downtown Wichita

Las Adelitas Café by Esperanza Coffee Roasters

McDonald's

Morts Cigar & Martini Bar

Norton's Brewing Company

Old Mill Tasty Shop

Papa John's Pizza

DARANDRMA Paranormal.Cafe

Pumphouse

Rain Cafe and Lounge

**River City Brewery** 

Roxie's on the River

Scooter's Coffee - 2nd & Washington

Solly & Jude's Sandwich Bar

The 401 Pub at the Hilton Garden Inn

The Envision Bistro and Innovation Kitchen

he Kitchen

Walkway Cafe

Wasabi Hinkaku