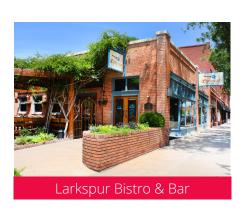

## Savor Local Flavor

Sample local flavor with a variety of culinary experiences in the heart of the city. In and around downtown you'll find classic Americana on the menu at soda shops, casual lunch spots and fine dining establishments, plus a world of choices exploring regional ingredients and global cuisine. As the birthplace of the original Pizza Hut, Wichita continues to serve as a test market for unique restaurant concepts. Our entrepreneurial spirit lives on with local distilleries and craft breweries, artisan coffees, and inventive food trucks. Look for Kansas-grown ingredients on seasonal menus and always save room for dessert.