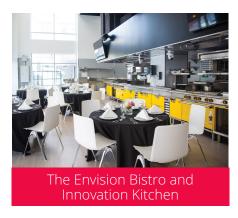

ample local flavor with a variety of culinary experiences in the heart of the city. In and around downtown you'll find classic Americana on the menu at soda shops, casual lunch spots and fine dining establishments, plus a world of choices exploring regional ingredients and global cuisine. As the birthplace of the original Pizza Hut, Wichita continues to serve as a test market for unique restaurant concepts. Our entrepreneurial spirit lives on with local distilleries and craft breweries, artisan coffees, and inventive food trucks. Look for Kansas-grown ingredients on seasonal menus and always save room for dessert.

## Eat & Drink Interactive Map

## Local Coffee Interactive Map