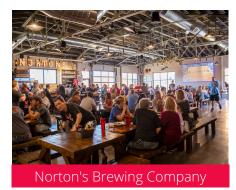

## Savor Local Flavor

Sample local flavor with a variety of culinary experiences in the heart of the city. In and around downtown you'll find classic Americana on the menu at soda shops, casual lunch spots and fine dining establishments, plus a world of choices exploring regional ingredients and global cuisine. As the birthplace of the original Pizza Hut, Wichita continues to serve as a test market for unique restaurant concepts. Our entrepreneurial spirit lives on with local distilleries and craft breweries, artisan coffees, and inventive food trucks. Look for Kansas-grown ingredients on seasonal menus and always save room for dessert.