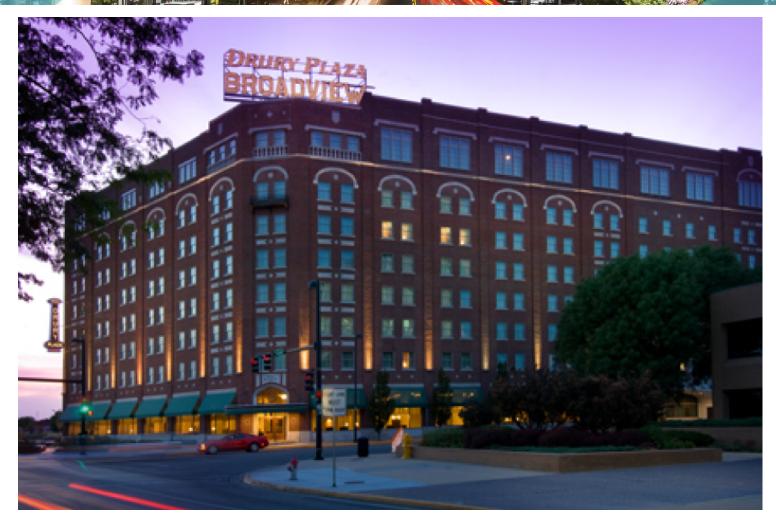

## Hospitality for every Lifestyle

When Project Downtown launched in 2010, the hospitality market analysis found that downtown hotels maintain higher occupancies and outpaced options available in other corners of the city. The Project Downtown analysis also showed that more hospitality options were needed in the downtown area and spurred substantial improvements to three of the four existing hotels, Drury Plaza Broadview Hotel, Courtyard by Marriott, Hyatt Regency and Hotel Old Town. Over the last decade, the Fairfield Inn & Suites by Marriott (131 rooms in 2011) the Ambassador Hotel (117 rooms in 2012) and the Hilton Garden Inn (127 rooms in 2020) were added for a total of 375 new rooms.