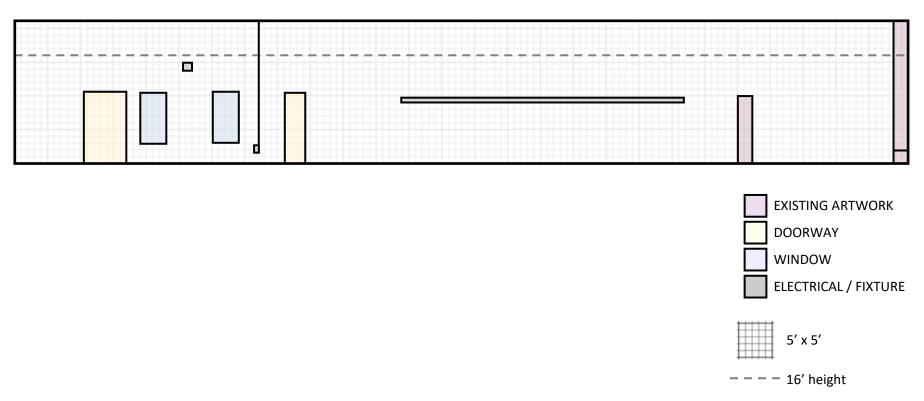

### WEST WALL (RENFRO)

### EAST WALL (STOPPEL)

\*Note: Alley is 139' in length and 15' wide

#### WEST WALL (RENFRO)

EAST WALL (STOPPEL)

EXISTING ARTWORK
DOORWAY
WINDOW
ELECTRICAL / FIXTURE

-----

\*Note: Alley is 139' in length and 15' wide

East wall, from Douglas Ave entrance

Facing north, Douglas Ave entrance.