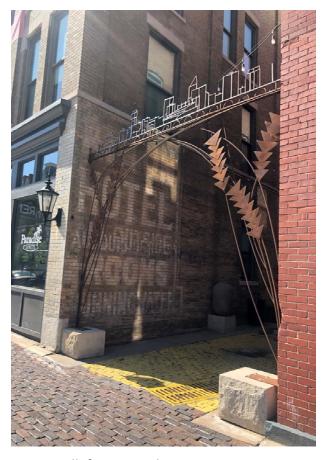

#### WEST WALL (RENFRO)

EAST WALL (STOPPEL)

EXISTING ARTWORK
DOORWAY
WINDOW
ELECTRICAL / FIXTURE

-----

\*Note: Alley is 139' in length and 15' wide

East wall, from Douglas Ave entrance

Facing north, Douglas Ave entrance.

West wall, from Douglas Ave entrance

East wall, facing north.

West wall, facing north.

West wall, facing north.

West wall, facing south.

East wall, midway point facing south.

East wall, facing south, end of alley.