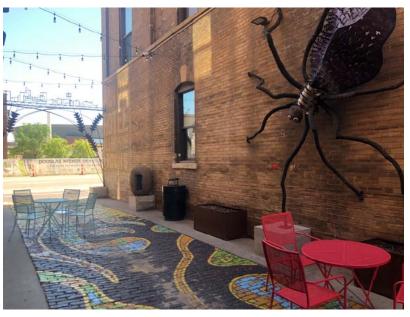

#### WEST WALL (RENFRO)

EAST WALL (STOPPEL)

EXISTING ARTWORK
DOORWAY
WINDOW
ELECTRICAL / FIXTURE

-----

\*Note: Alley is 139' in length and 15' wide

East wall, from Douglas Ave entrance

Facing north, Douglas Ave entrance.

West wall, from Douglas Ave entrance

East wall, facing north.

West wall, facing north.

West wall, facing north.

West wall, facing south.

East wall, midway point facing south.

East wall, facing south, end of alley.