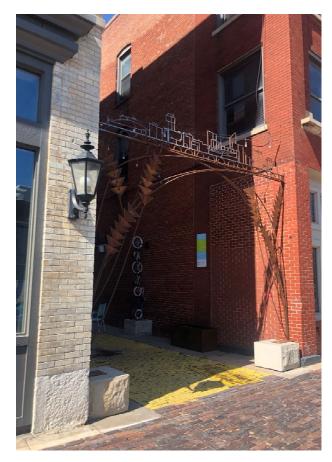

#### WEST WALL (RENFRO)

EAST WALL (STOPPEL)

EXISTING ARTWORK
DOORWAY
WINDOW
ELECTRICAL / FIXTURE

-----

\*Note: Alley is 139' in length and 15' wide

East wall, from Douglas Ave entrance

Facing north, Douglas Ave entrance.

West wall, from Douglas Ave entrance

East wall, facing north.

West wall, facing north.

West wall, facing north.

West wall, facing south.

East wall, midway point facing south.

East wall, facing south, end of alley.