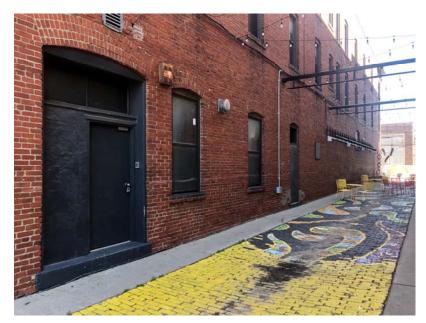

West wall, from Douglas Ave entrance

East wall, facing north.

West wall, facing north.

West wall, facing north.

West wall, facing south.

East wall, midway point facing south.

East wall, facing south, end of alley.

West wall, midway point facing south.

West wall, facing south, end of alley.

East wall, midway point facing north.

East wall, facing south, end of alley.

Alley end, facing south.