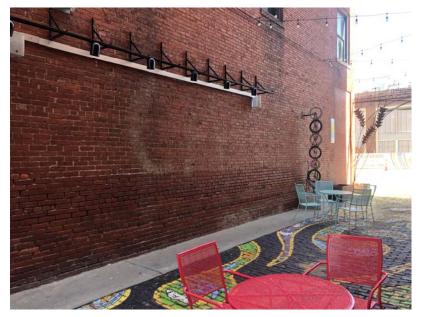

West wall, from Douglas Ave entrance

East wall, facing north.

West wall, facing north.

West wall, facing north.

West wall, facing south.

East wall, midway point facing south.

East wall, facing south, end of alley.

West wall, midway point facing south.

West wall, facing south, end of alley.

East wall, midway point facing north.

East wall, facing south, end of alley.

Alley end, facing south.