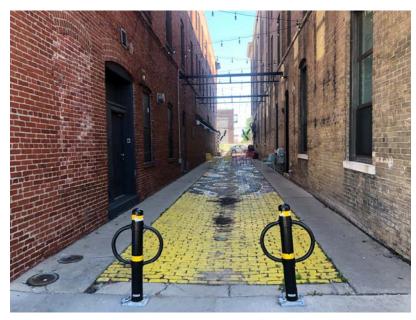

West wall, midway point facing south.

West wall, facing south, end of alley.

East wall, midway point facing north.

East wall, facing south, end of alley.

Alley end, facing south.