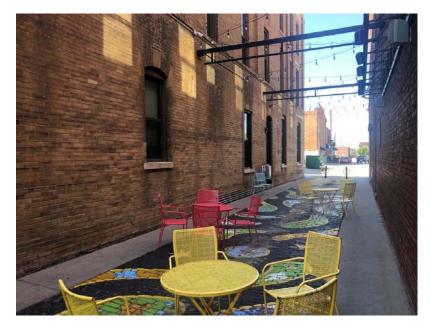

West wall, from Douglas Ave entrance

East wall, facing north.

West wall, facing north.

West wall, facing north.

West wall, facing south.

East wall, midway point facing south.

East wall, facing south, end of alley.

West wall, midway point facing south.

West wall, facing south, end of alley.

East wall, midway point facing north.

East wall, facing south, end of alley.

Alley end, facing south.