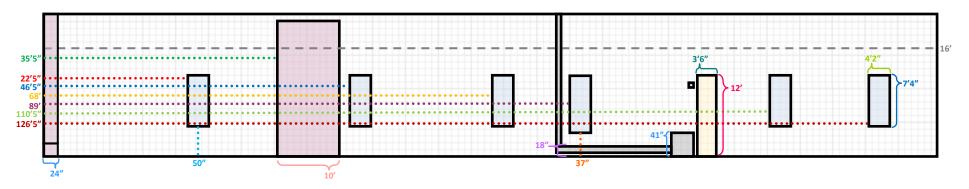

### WEST WALL (RENFRO)

### EAST WALL (STOPPEL)

\*Note: Alley is 139' in length and 15' wide

#### WEST WALL (RENFRO)

EAST WALL (STOPPEL)

EXISTING ARTWORK
DOORWAY
WINDOW
ELECTRICAL / FIXTURE

-----

\*Note: Alley is 139' in length and 15' wide

East wall, from Douglas Ave entrance

Facing north, Douglas Ave entrance.