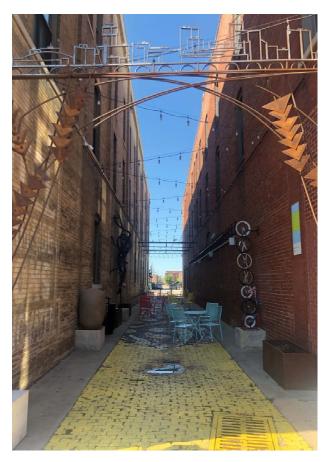

West wall, from Douglas Ave entrance

East wall, facing north.

West wall, facing north.

West wall, facing north.

West wall, facing south.

East wall, midway point facing south.

East wall, facing south, end of alley.

West wall, midway point facing south.

West wall, facing south, end of alley.

East wall, midway point facing north.

East wall, facing south, end of alley.

Alley end, facing south.