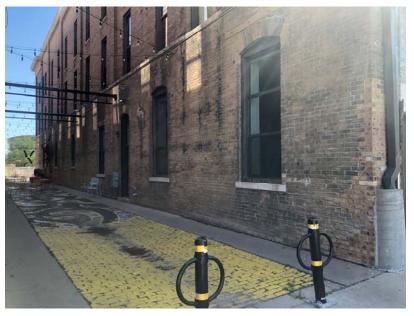

West wall, from Douglas Ave entrance

East wall, facing north.

West wall, facing north.

West wall, facing north.

West wall, facing south.

East wall, midway point facing south.

East wall, facing south, end of alley.

West wall, midway point facing south.

West wall, facing south, end of alley.

East wall, midway point facing north.

East wall, facing south, end of alley.

Alley end, facing south.