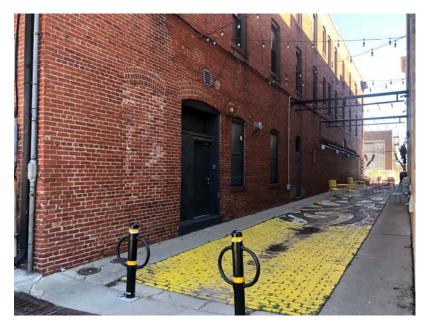

West wall, from Douglas Ave entrance

East wall, facing north.

West wall, facing north.

West wall, facing north.

West wall, facing south.

East wall, midway point facing south.

East wall, facing south, end of alley.

West wall, midway point facing south.

West wall, facing south, end of alley.

East wall, midway point facing north.

East wall, facing south, end of alley.

Alley end, facing south.