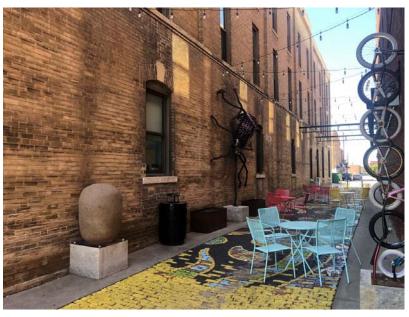

West wall, from Douglas Ave entrance

East wall, facing north.

West wall, facing north.

West wall, facing north.

West wall, facing south.

East wall, midway point facing south.

East wall, facing south, end of alley.

West wall, midway point facing south.

West wall, facing south, end of alley.

East wall, midway point facing north.

East wall, facing south, end of alley.

Alley end, facing south.