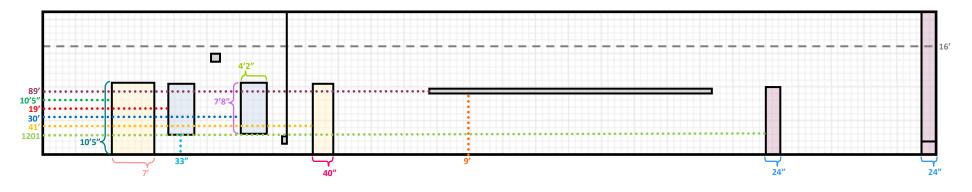

### WEST WALL (RENFRO)

### EAST WALL (STOPPEL)

\*Note: Alley is 139' in length and 15' wide

#### WEST WALL (RENFRO)

EAST WALL (STOPPEL)

EXISTING ARTWORK
DOORWAY
WINDOW
ELECTRICAL / FIXTURE

-----

\*Note: Alley is 139' in length and 15' wide

East wall, from Douglas Ave entrance

Facing north, Douglas Ave entrance.