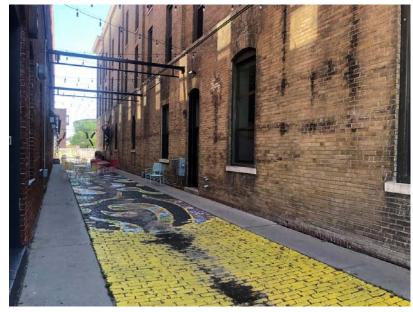

West wall, from Douglas Ave entrance

East wall, facing north.

West wall, facing north.

West wall, facing north.

West wall, facing south.

East wall, midway point facing south.

East wall, facing south, end of alley.

West wall, midway point facing south.

West wall, facing south, end of alley.

East wall, midway point facing north.

East wall, facing south, end of alley.

Alley end, facing south.