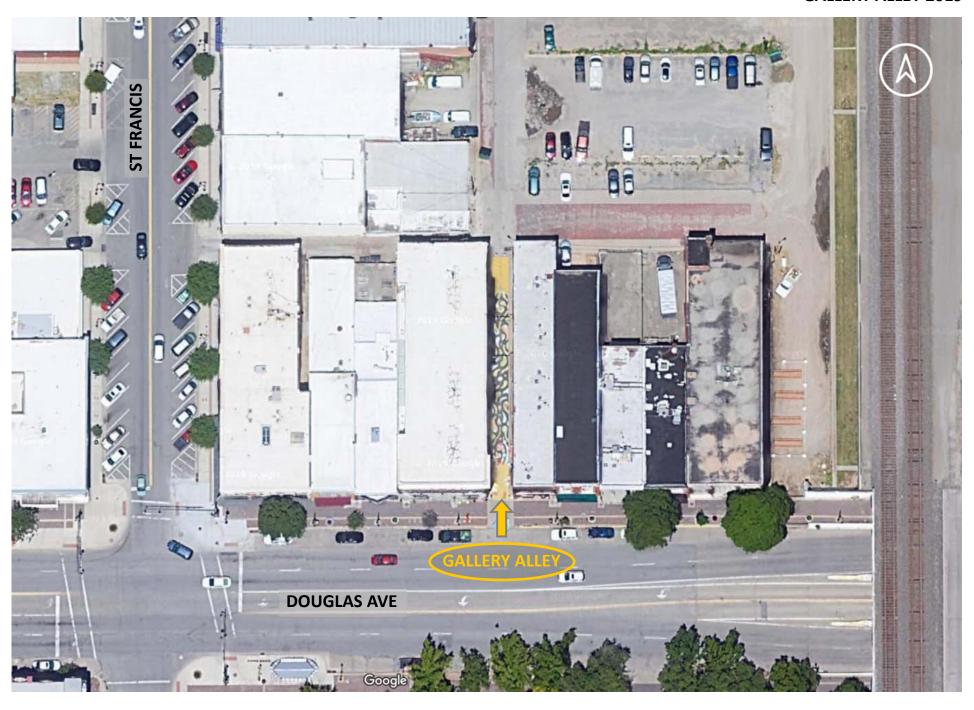

### WEST WALL (RENFRO)

### EAST WALL (STOPPEL)

\*Note: Alley is 139' in length and 15' wide

#### WEST WALL (RENFRO)

EAST WALL (STOPPEL)

EXISTING ARTWORK
DOORWAY
WINDOW
ELECTRICAL / FIXTURE

-----

\*Note: Alley is 139' in length and 15' wide

East wall, from Douglas Ave entrance

Facing north, Douglas Ave entrance.