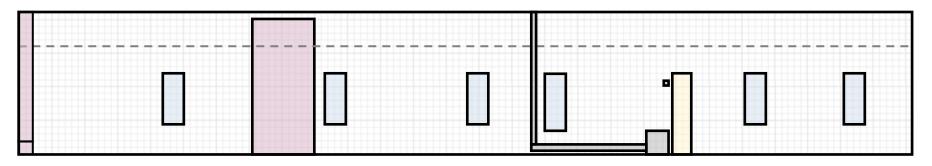

### WEST WALL (RENFRO)

### EAST WALL (STOPPEL)

\*Note: Alley is 139' in length and 15' wide

#### WEST WALL (RENFRO)

EAST WALL (STOPPEL)

EXISTING ARTWORK
DOORWAY
WINDOW
ELECTRICAL / FIXTURE

-----

\*Note: Alley is 139' in length and 15' wide

East wall, from Douglas Ave entrance

Facing north, Douglas Ave entrance.