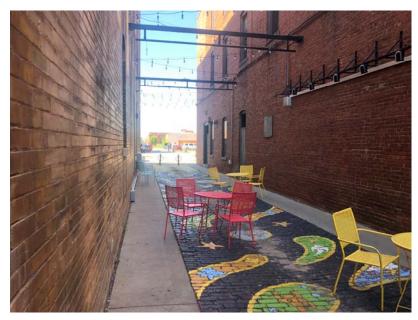

West wall, from Douglas Ave entrance

East wall, facing north.

West wall, facing north.

West wall, facing north.

West wall, facing south.

East wall, midway point facing south.

East wall, facing south, end of alley.