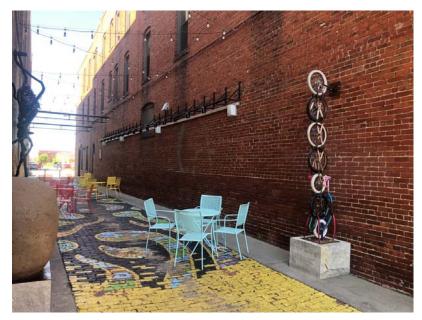

West wall, from Douglas Ave entrance

East wall, facing north.

West wall, facing north.

West wall, facing north.

West wall, facing south.

East wall, midway point facing south.

East wall, facing south, end of alley.

West wall, midway point facing south.

West wall, facing south, end of alley.

East wall, midway point facing north.

East wall, facing south, end of alley.

Alley end, facing south.