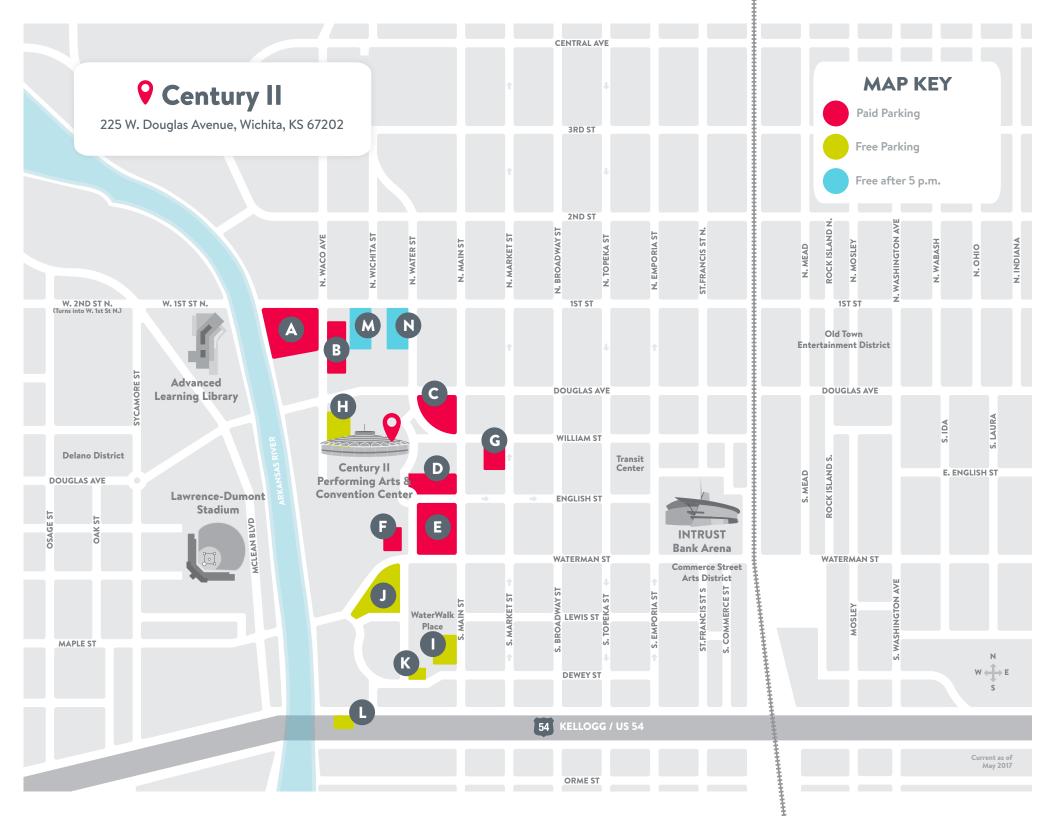

## **Parking Options**

In addition to on-street parking and privately owned lots and garages (prices may vary), below is a list of parking lots and garages within walking distance of Century II (225 W. Douglas Avenue). View more info at parkdowntown.org.

- Waco and First Street \$4/day 151 N. Waco
- B Drury Plaza Hotel Broadviw Garage \$8/day, credit card only 130 S. Waco
- Century II Plaza Lot 25¢/30 min. 141 S. Main
- Century II Public Library Lot 25¢/hour 251 S. Main
- Century II Main Lot 25¢/hour 301 S. Main
- Hyatt Regency Wichita Garage \$10/night 400 W. Waterman
- Parking at Market & William Garage \$1/30 minutes, \$6/day 215 S. Market

- Century II Back Lot Free 130 S. Waco
- WaterWalk Garage
  Free
  501 S. Main
- WaterWalk Lot Free 350 W. Waterman
- Gander Mountain Lot Free 600 S. Water
- Under Kellogg
  Free
  605 S. Wichita
- Garvey Center Garage
  Free after 5 p.m. and on weekends
  350 W. 1st Street
- Garvey Center Lot
  Free after 5 p.m. and on weekends
  250 W. 1st Street